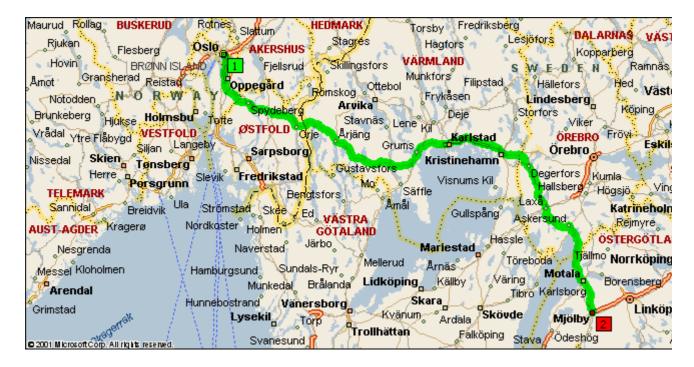

## Oslo to Mjölby

From: Oslo To: Mjölby

Driving Distance: 412,0 kilometres Time: 6 hours, 21 minutes

| 0,0   |                                                                                                                                               |
|-------|-----------------------------------------------------------------------------------------------------------------------------------------------|
| 0,0   | 1 Depart Oslo on E18 (East) for 19,5 km                                                                                                       |
| 19,5  | Bear RIGHT (South) onto E6 [E18] for 0,9 km                                                                                                   |
| 20,4  | At Vinterbru, bear LEFT (South) onto E18 for 6,0 km                                                                                           |
| 26,4  | Bear RIGHT (South) onto 152 [E18] for 0,7 km                                                                                                  |
| 27,1  | Continue (East) on E18 for 25,5 km                                                                                                            |
| 52,6  | Bear LEFT (East) onto 115 [E18] for 0,6 km                                                                                                    |
| 53,2  | Continue (East) on E18 for 34,5 km                                                                                                            |
| 87,7  | Bear RIGHT (East) onto 21 [E18] for 0,5 km                                                                                                    |
| 88,2  | Continue (East) on E18 for 94,6 km                                                                                                            |
| 93,1  | Entering Sweden                                                                                                                               |
| 182,8 | Continue (East) on 45 [E18] for 16,5 km                                                                                                       |
| 199,2 | Bear RIGHT (East) onto E18 for 61,3 km                                                                                                        |
| 260,5 | Bear RIGHT (East) onto 64 [E18] for 3,1 km                                                                                                    |
| 263,6 | Bear LEFT (East) onto E18 for 9,3 km                                                                                                          |
| 272,9 | Turn RIGHT (South) onto Local road(s) for 3,7 km                                                                                              |
| 276,6 | Bear RIGHT (South) onto Local road(s) for 8,3 km                                                                                              |
| 284,9 | At Degerfors, turn RIGHT (South) onto 243 for 0,5 km                                                                                          |
| 285,4 | Turn LEFT (South-East) onto 205 for 14,3 km                                                                                                   |
| 299,7 | At Svartå, bear LEFT (South) onto 204 [205] for 2,4 km                                                                                        |
| 302,1 | Turn RIGHT (South) onto 205 for 42,9 km                                                                                                       |
|       | 20,4<br>26,4<br>27,1<br>52,6<br>53,2<br>87,7<br>88,2<br>93,1<br>182,8<br>199,2<br>260,5<br>263,6<br>272,9<br>276,6<br>284,9<br>285,4<br>299,7 |

Oslo to Mjölby Page 2 of 2

| 15:21 | 412,0 | 2 Arrive Mjölby                                      |
|-------|-------|------------------------------------------------------|
| 15:15 | 405,3 | Bear LEFT (South) onto 32 for 6,7 km                 |
| 15:12 | 402,7 | Turn LEFT (South-East) onto 206 [32] for 2,6 km      |
| 14:59 | 388,8 | Turn LEFT (East) onto 32 for 13,9 km                 |
| 14:18 | 345,0 | At Askersund, turn RIGHT (South) onto 50 for 43,8 km |