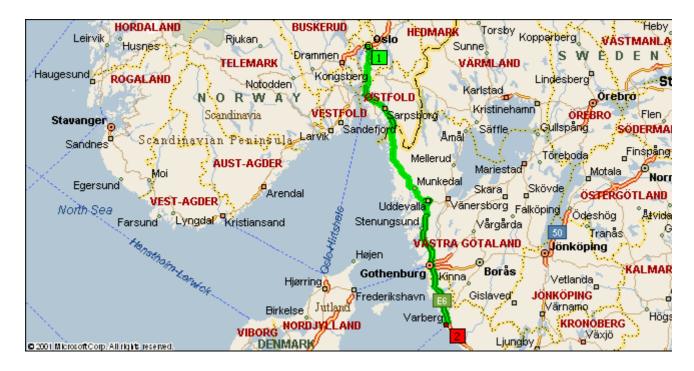

## Oslo to Varberg.htm

From: Oslo To: Varberg

Driving Distance: 382,9 kilometres Time: 4 hours, 39 minutes

| Time  | Distance | Instruction                                               |
|-------|----------|-----------------------------------------------------------|
| 09:00 | 0,0      | 1 Depart Oslo on E18 (East) for 19,5 km                   |
| 09:20 | 19,5     | Bear RIGHT (South) onto E6 [E18] for 86,7 km              |
| 10:26 | 106,3    | At Ingedal-Syd, bear LEFT (East) onto 127 [E6] for 0,4 km |
| 10:26 | 106,7    | At Berg, continue (South-East) on E6 for 55,1 km          |
| 10:30 | 113,4    | Entering Sweden                                           |
| 11:15 | 161,7    | At Tanumshede, continue (South) on 163 [E6] for 1,4 km    |
| 11:16 | 163,1    | Bear RIGHT (South-East) onto E6 for 214,6 km              |
| 13:34 | 377,7    | At Varberg-Centrum, turn RIGHT (West) onto 153 for 2,3 km |
| 13:36 | 380,1    | Turn LEFT (South) onto 41 for 2,8 km                      |
| 13:39 | 382,9    | 2 Arrive Varberg                                          |